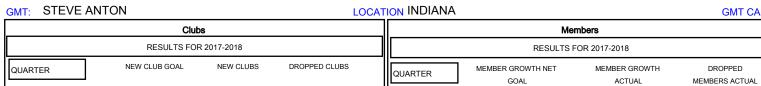

## MONTHLY MEMBERSHIP PROGRESS REPORT

District 25 D

Results as of: 12/31/2017

(including transfers)

| RESULTS FOR 2017-2018 |     |   |   |               | RESULTS FOR 2017-2018 |    |  |
|-----------------------|-----|---|---|---------------|-----------------------|----|--|
|                       |     |   |   |               |                       |    |  |
| JULY/AUG/SEPT         | 0   | 0 | 0 | JULY/AUG/SEPT | 30                    | 24 |  |
| OCT/NOV/DEC           | 0   | 0 | 1 | OCT/NOV/DEC   | 30                    | 17 |  |
| JAN/FEB/MAR           | 1   | 0 | 0 | JAN/FEB/MAR   | 50                    | 0  |  |
| APR/MAY/JUNE          | 0   | 0 | 0 | APR/MAY/JUNE  | 10                    | 0  |  |
| JAN/FEB/MAR           | 1 0 | 0 |   | JAN/FEB/MAR   | 50                    | _  |  |

## GOALS AND ACTUAL NEW CLUBS CUMULATIVE

| - ■ - MEMBER GROWTH NET GOAL      |  |
|-----------------------------------|--|
| - ● - MEMBER GROWTH ACTUAL        |  |
| - ▲ - LAST YEAR MEMBERSHIP ACTUAL |  |
|                                   |  |
|                                   |  |
|                                   |  |