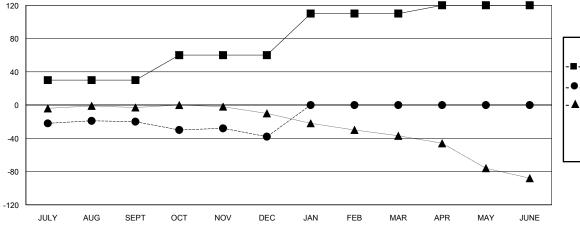

## GOALS AND ACTUAL NEW CLUBS CUMULATIVE

| - ■ - MEMBER GROWTH NET GOAL      |  |
|-----------------------------------|--|
| - ● - MEMBER GROWTH ACTUAL        |  |
| - ▲ - LAST YEAR MEMBERSHIP ACTUAL |  |
|                                   |  |
|                                   |  |
|                                   |  |